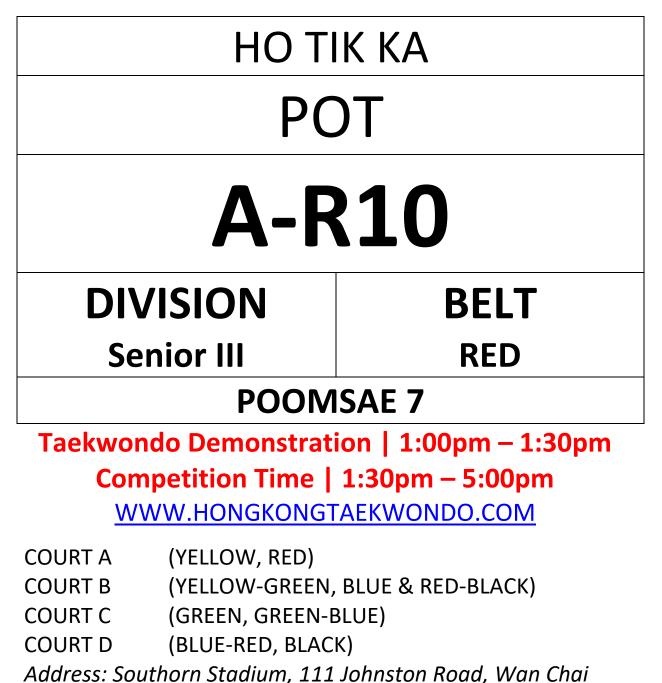

0pm – 1:30pm Competition Time | 1:30pm – 5:00pm <u>WWW.HONGKONGTAEKWONDO.COM</u>

- COURT A (YELLOW, RED)
- COURT B (YELLOW-GREEN, BLUE & RED-BLACK)
- COURT C (GREEN, GREEN-BLUE)
- COURT D (BLUE-RED, BLACK)

Address: Southorn Stadium, 111 Johnston Road, Wan Chai

## ENTRY FORM "PLEASE PRINT IN A4 SIZE" & BRING TO COMPETITION



- COURT A (YELLOW, RED)
- COURT B (YELLOW-GREEN, BLUE & RED-BLACK)
- COURT C (GREEN, GREEN-BLUE)
- COURT D (BLUE-RED, BLACK)

Address: Southorn Stadium, 111 Johnston Road, Wan Chai

## ENTRY FORM "PLEASE PRINT IN A4 SIZE" & BRING TO COMPETITION



- COURT B (YELLOW-GREEN, BLUE & RED-BLACK)
- COURT C (GREEN, GREEN-BLUE)
- COURT D (BLUE-RED, BLACK)

Address: Southorn Stadium, 111 Johnston Road, Wan Chai

## ENTRY FORM "PLEASE PRINT IN A4 SIZE" & BRING TO COMPETITION



## ENTRY FORM "PLEASE PRINT IN A4 SIZE" & BRING TO COMPETITION



WWW.HONGKONGTAEKWONDO.COM

- COURT A (YELLOW, RED)
- COURT B (YELLOW-GREEN, BLUE & RED-BLACK)
- COURT C (GREEN, GREEN-BLUE)
- COURT D (BLUE-RED, BLACK)

Address: Southorn Stadium, 111 Johnston Road, Wan Chai

## ENTRY FORM "PLEASE PRINT IN A4 SIZE" & BRING TO COMPETITION



Competition Time | 1:30pm – 5:00pm

WWW.HONGKONGTAEKWONDO.COM

- COURT A (YELLOW, RED)
- COURT B (YELLOW-GREEN, BLUE & RED-BLACK)
- COURT C (GREEN, GREEN-BLUE)
- COURT D (BLUE-RED, BLACK)

Address: Southorn Stadium, 111 Johnston Road, Wan Chai

## ENTRY FORM "PLEASE PRINT IN A4 SIZE" & BRING TO COMPETITION

## WU PAK YEUNG POT **D-BLK8** DIVISION BELT Senior I BLACK POOMSAE 0

Taekwondo Demonstration | 1:00pm – 1:30pm Competition Time | 1:30pm – 5:00pm