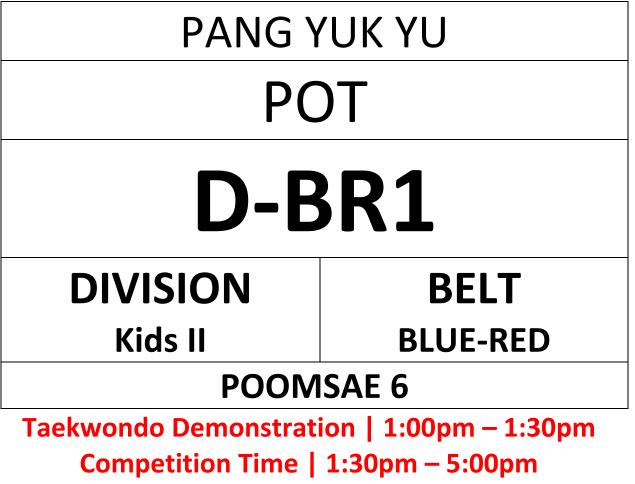

## ENTRY FORM "PLEASE PRINT IN A4 SIZE" & BRING TO COMPETITION

## FUNG CHING LAM POT

# D-BR6

DIVISION Kids III

BELT BLUE-RED

## POOMSAE 6

Taekwondo Demonstration | 1:00pm – 1:30pm Competition Time | 1:30pm – 5:00pm <u>WWW.HONGKONGTAEKWONDO.COM</u>

COURT A (YELLOW, RED)

COURT B (YELLOW-GREEN, BLUE & RED-BLACK)

COURT C (GREEN, GREEN-BLUE)

COURT D (BLUE-RED, BLACK)

Address: Southorn Stadium, 111 Johnston Road, Wan Chai