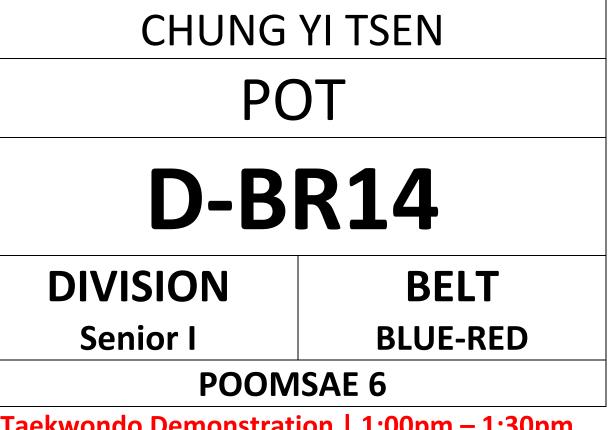

## ENTRY FORM "PLEASE PRINT IN A4 SIZE" & BRING TO COMPETITION

Taekwondo Demonstration | 1:00pm – 1:30pm Competition Time | 1:30pm – 5:00pm <u>WWW.HONGKONGTAEKWONDO.COM</u>

- COURT A (YELLOW, RED)
- COURT B (YELLOW-GREEN, BLUE & RED-BLACK)
- COURT C (GREEN, GREEN-BLUE)
- COURT D (BLUE-RED, BLACK)

Address: Southorn Stadium, 111 Johnston Road, Wan Chai