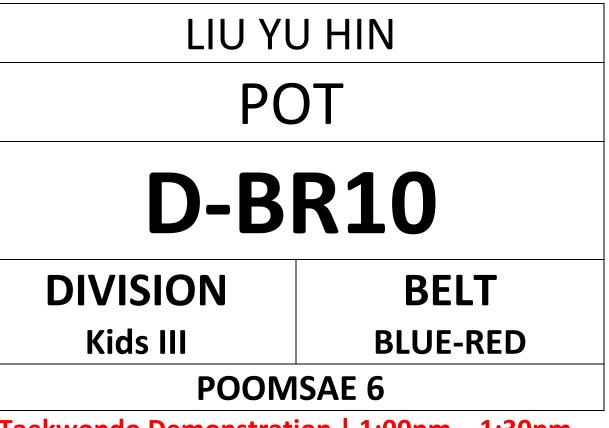

## ENTRY FORM "PLEASE PRINT IN A4 SIZE" & BRING TO COMPETITION

## CHAN HOU TIN POT **D-BR8** DIVISION BELT Kids III BLUE-RED POOMSAE 6

Taekwondo Demonstration | 1:00pm – 1:30pm Competition Time | 1:30pm – 5:00pm WWW.HONGKONGTAEKWONDO.COM

COURT A (YELLOW, RED)

COURT B (YELLOW-GREEN, BLUE & RED-BLACK)

COURT C (GREEN, GREEN-BLUE)

COURT D (BLUE-RED, BLACK)

Address: Southorn Stadium, 111 Johnston Road, Wan Chai