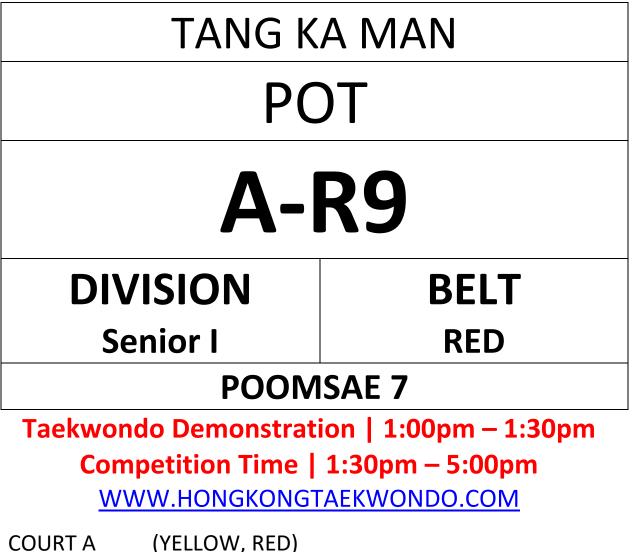

: Southorn Stadium, 111 Johnston Road, Wan Chai

## ENTRY FORM "PLEASE PRINT IN A4 SIZE" & BRING TO COMPETITION

# CHEUNG YU WAH POT

# **A-R5**

## DIVISION Kids III

## BELT RED

## POOMSAE 7

Taekwondo Demonstration | 1:00pm – 1:30pm Competition Time | 1:30pm – 5:00pm <u>WWW.HONGKONGTAEKWONDO.COM</u>

- COURT A (YELLOW, RED)
- COURT B (YELLOW-GREEN, BLUE & RED-BLACK)
- COURT C (GREEN, GREEN-BLUE)
- COURT D (BLUE-RED, BLACK)

Address: Southorn Stadium, 111 Johnston Road, Wan Chai

## ENTRY FORM "PLEASE PRINT IN A4 SIZE" & BRING TO COMPETITION



- COURT A (YELLOW, RED)
- COURT B (YELLOW-GREEN, BLUE & RED-BLACK)
- COURT C (GREEN, GREEN-BLUE)
- COURT D (BLUE-RED, BLACK)

Address: Southorn Stadium, 111 Johnston Road, Wan Chai

## ENTRY FORM "PLEASE PRINT IN A4 SIZE" & BRING TO COMPETITION



- COURT B (YELLOW-GREEN, BLUE & RED-BLACK)
- COURT C (GREEN, GREEN-BLUE)
- COURT D (BLUE-RED, BLACK)

Address: Southorn Stadium, 111 Johnston Road, Wan Chai

## ENTRY FORM "PLEASE PRINT IN A4 SIZE" & BRING TO COMPETITION



## ENTRY FORM "PLEASE PRINT IN A4 SIZE" & BRING TO COMPETITION



WWW.HONGKONGTAEKWONDO.COM

- COURT A (YELLOW, RED)
- COURT B (YELLOW-GREEN, BLUE & RED-BLACK)
- COURT C (GREEN, GREEN-BLUE)
- COURT D (BLUE-RED, BLACK)

Address: Southorn Stadium, 111 Johnston Road, Wan Chai

## ENTRY FORM "PLEASE PRINT IN A4 SIZE" & BRING TO COMPETITION



Competition Time | 1:30pm – 5:00pm

WWW.HONGKONGTAEKWONDO.COM

- COURT A (YELLOW, RED)
- COURT B (YELLOW-GREEN, BLUE & RED-BLACK)
- COURT C (GREEN, GREEN-BLUE)
- COURT D (BLUE-RED, BLACK)

Address: Southorn Stadium, 111 Johnston Road