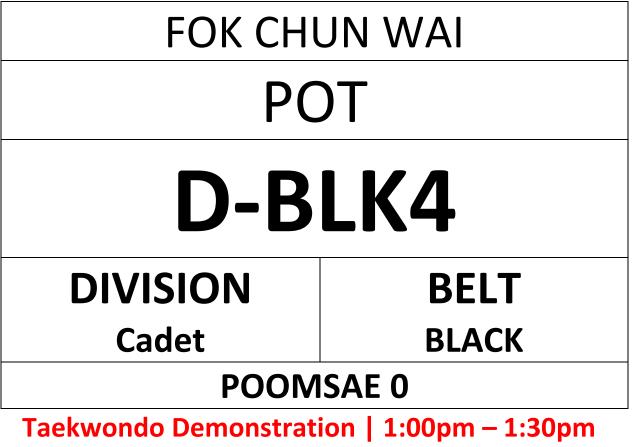

YELLOW, RED)
- COURT B (YELLOW-GREEN, BLUE & RED-BLACK)
- COURT C (GREEN, GREEN-BLUE)
- COURT D (BLUE-RED, BLACK)

Address: Southorn Stadium, 111 Johnston Road, Wan Chai

## ENTRY FORM "PLEASE PRINT IN A4 SIZE" & BRING TO COMPETITION



- COURT B (YELLOW-GREEN, BLUE & RED-BLACK)
- COURT C (GREEN, GREEN-BLUE)
- COURT D (BLUE-RED, BLACK)

Address: Southorn Stadium, 111 Johnston Road, Wan Chai

## ENTRY FORM "PLEASE PRINT IN A4 SIZE" & BRING TO COMPETITION



## ENTRY FORM "PLEASE PRINT IN A4 SIZE" & BRING TO COMPETITION



WWW.HONGKONGTAEKWONDO.COM

- COURT A (YELLOW, RED)
- COURT B (YELLOW-GREEN, BLUE & RED-BLACK)
- COURT C (GREEN, GREEN-BLUE)
- COURT D (BLUE-RED, BLACK)

Address: Southorn Stadium, 111 Johnston Road, Wan Chai

## ENTRY FORM "PLEASE PRINT IN A4 SIZE" & BRING TO COMPETITION



Competition Time | 1:30pm – 5:00pm

WWW.HONGKONGTAEKWONDO.COM

- COURT A (YELLOW, RED)
- COURT B (YELLOW-GREEN, BLUE & RED-BLACK)
- COURT C (GREEN, GREEN-BLUE)
- COURT D (BLUE-RED, BLACK)

Address: Southorn Stadium, 111 Johnston Road, Wan Chai

## ENTRY FORM "PLEASE PRINT IN A4 SIZE" & BRING TO COMPETITION

## WU PAK YEUNG POT **D-BLK8** DIVISION BELT Senior I BLACK POOMSAE 0

Taekwondo Demonstration | 1:00pm – 1:30pm Competition Time | 1:30pm – 5:00pm WWW.HONGKONGTAEKWONDO.COM

- COURT A (YELLOW, RED)
- COURT B (YELLOW-GREEN, BLUE & RED-BLACK)
- COURT C (GREEN, GREEN-BLUE)
- COURT D (BLUE-RED, BLACK)

Address: Southorn Stadium, 111 Johnston Road, Wan Chai