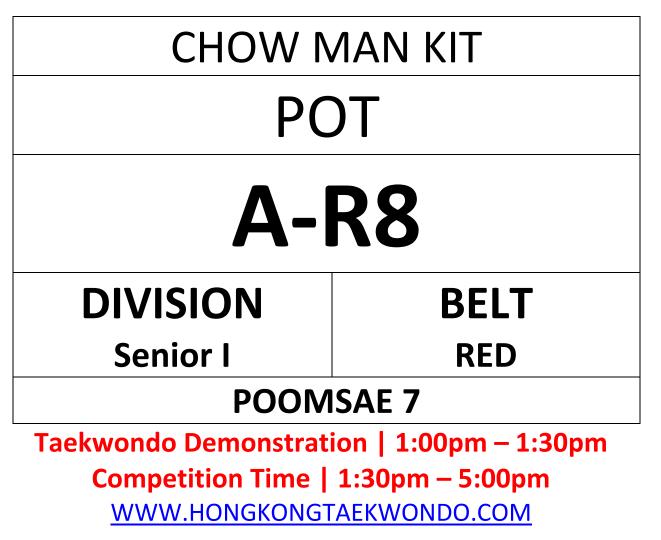

## ENTRY FORM "PLEASE PRINT IN A4 SIZE" & BRING TO COMPETITION

# CHEUNG YU WAH POT

# **A-R5**

## DIVISION Kids III

## BELT RED

## POOMSAE 7

Taekwondo Demonstration | 1:00pm – 1:30pm Competition Time | 1:30pm – 5:00pm <u>WWW.HONGKONGTAEKWONDO.COM</u>

- COURT A (YELLOW, RED)
- COURT B (YELLOW-GREEN, BLUE & RED-BLACK)
- COURT C (GREEN, GREEN-BLUE)
- COURT D (BLUE-RED, BLACK)

Address: Southorn Stadium, 111 Johnston Road, Wan Chai